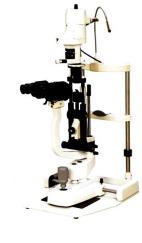

# P.L. Slit Lamp HS-02

Two Step Magnification

Rating: Not Rated Yet Ask a question about this product

Description

#### **Binocular Microscope**

Eye Pieces: 10x, 15x Objective: 1x, 1.6x Magnification: 10x, 16x and 24x

### **Illumination Unit**

Slit Image Rotation: 0 to 180° Tilting Illumination: Up to 20° Filter Disc.: Cobalt Filter, Green Filter, Yellow Filter, Natural density and open apeture Slit Diaphragm Disc.: Six apetures of 12, 9, 7, 3 and 0.2 mm and a wedge shaped diaphram to infinitely variable slit lengths Halogen Lamp: 12 Volts, 50 Watts

#### **Standard Accessories**

Replacing Lamp - one piece for illumination unit. Replacing Mirror Plastic breath shield Testing Rod Dust Cover and Fuse