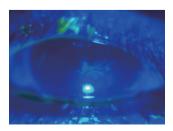

#### White and Blue Illumination

QuikVue® provides both white and blue illumination respectively. The white LED projects warm white light which is similar to slit lamp's halogen illumination. There are two levels of white illumination available to meet different brightness demand during examination. The blue illumination can be used to capture fluorescein images to assist diagnosis with corneal staining and contact lens fitting, etc.

## **Image Gallery**

Cataract Pinguecula

Pterygium

Dendritic corneal ulcer