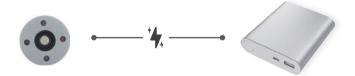

## Rechargeable Battery

To make the power recharging convenient, QuikVue® applies mini Li-ion rechargeable battery. It can be recharged through a USB cable. There is one recharging status indicator at the back side of the device. When the power recharging is finished, the indicator light will turn from red to green.