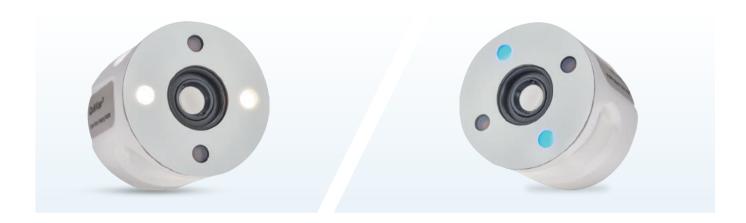

#### White and Blue Illumination

QuikVue® provides both white and blue illumination respectively. The white LED projects warm white light which is similar to slit lamp's halogen illumination. There are two levels of white illumination available to meet different brightness demand during examination. The blue illumination can be used to capture fluorescein images to assist diagnosis with corneal staining and contact lens fitting, etc.

## Rechargeable Battery

To make the power recharging convenient, QuikVue® applies mini Li-ion rechargeable battery. It can be recharged through a USB cable. There is one recharging status indicator at the back side of the device. When the power recharging is finished, the indicator light will turn from red to green.