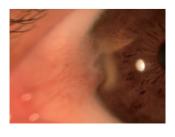

ght which is similar to slit lamp's halogen illumination. There are two levels of white illumination available to meet different brightness demand during examination. The blue illumination can be used to capture fluorescein images to assist diagnosis with corneal staining and contact lens fitting, etc.



## Flexible Air Cushion Design

The innovative air cushion design enables QuikVue® to be attached on most smart phones available in the market.



## Rechargeable Battery

To make the power recharging convenient, QuikVue® applies mini Li-ion rechargeable battery. It can be recharged through a USB cable. There is one recharging status indicator at the back side of the device. When the power recharging is finished, the indicator light will turn from red to green.



## **Image Gallery**







Cataract Pinguecula

Pterygium

Dendritic corneal ulcer

#### Specification **VPA-100**

| Magnification | 15X                                        |
|---------------|--------------------------------------------|
| Illumination  | White (2 level of brightness), Cobalt blue |
| Image capture | Still image, Video                         |
| Working time  | 6 hours                                    |
| Power         | Rechargeable li-ion battery                |
| Recharging    | Micro USB cable                            |
| Dimension     | 44 x 44 x 35 (mm) (W/D/H)                  |
| Net weight    | 30q                                        |

#### Packing Details:











QuikVue® adaptor

storage pouch

Micro USB cable

user guide