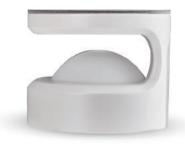

### **Product Design Concept**

It is well acknowledged that imaging is playing a more and more important role in ophthalmology diagnosis. QuikVue® is a smartphone adaptor designed especially for anterior segment imaging. It provides 15x magnification which meets the basic eye examination demand for optometrists, general practitioners, pediatricians, veterinarians, etc. The specially designed optical lens enable QuikVue® to capture clear anterior images for primary eye care examination and telemedicine.

## Flexible Air Cushion Design

The innovative air cushion design enables QuikVue® to be attached on most smart phones available in the market.