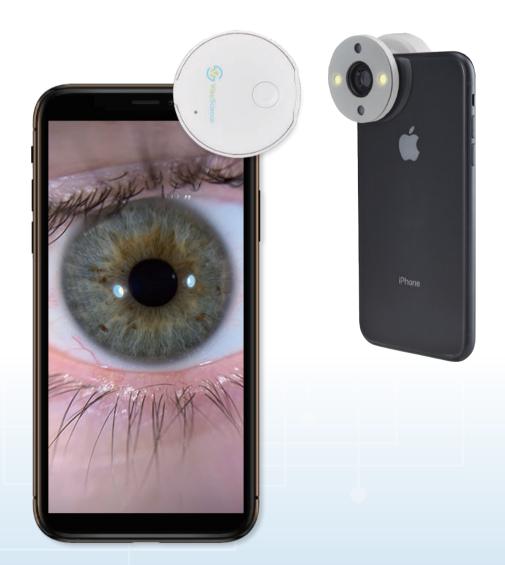

### **Product Design Concept**

It is well acknowledged that imaging is playing a more and more important role in ophthalmology diagnosis. QuikVue® is a smartphone adaptor designed especially for anterior segment imaging. It provides 15x magnification which meets the basic eye examination demand for optometrists, general practitioners, pediatricians, veterinarians, etc. The specially designed optical lens enable QuikVue® to capture clear anterior images for primary eye care examination and telemedicine.

## Flexible Air Cushion Design

The innovative air cushion design enables QuikVue® to be attached on most smart phones available in the market.