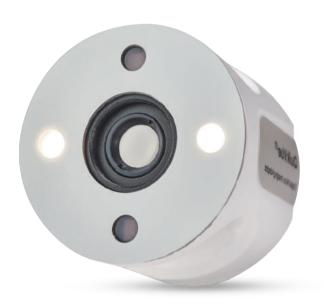

### **Product Design Concept**

It is well acknowledged that imaging is playing a more and more important role in ophthalmology diagnosis. QuikVue® is a smartphone adaptor designed especially for anterior segment imaging. It provides 15x magnification which meets the basic eye examination demand for optometrists, general practitioners, pediatricians, veterinarians, etc. The specially designed optical lens enable QuikVue® to capture clear anterior images for primary eye care examination and telemedicine.

#### White and Blue Illumination

QuikVue® provides both white and blue illumination respectively. The white LED projects warm white light which is similar to slit lamp's halogen illumination. There are two levels of white illumination available to meet different brightness demand during examination. The blue illumination can be used to capture fluorescein images to assist diagnosis with corneal staining and contact lens fitting, etc.

## Rechargeable Battery

To make the power recharging convenient, QuikVue® applies mini Li-ion rechargeable battery. It can be recharged through a USB cable. There is one recharging status indicator at the back side of the device. When the power recharging is finished, the indicator light will turn from red to green.