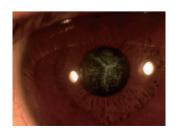

light which is similar to slit lamp's halogen illumination. There are two levels of white illumination available to meet different brightness demand during examination. The blue illumination can be used to capture fluorescein images to assist diagnosis with corneal staining and contact lens fitting, etc.



## Flexible Air Cushion Design

The innovative air cushion design enables QuikVue® to be attached on most smart phones available in the market.



## Rechargeable Battery

To make the power recharging convenient, QuikVue® applies mini Li-ion rechargeable battery. It can be recharged through a USB cable. There is one recharging status indicator at the back side of the device. When the power recharging is finished, the indicator light will turn from red to green.



## **Image Gallery**







Cataract Pinguecula

Pterygium

Dendritic corneal ulcer

#### Specification **VPA-100**

| Magnification | 15X                                        |
|---------------|--------------------------------------------|
| Illumination  | White (2 level of brightness), Cobalt blue |
| Image capture | Still image, Video                         |
| Working time  | 6 hours                                    |
| Power         | Rechargeable li-ion battery                |
| Recharging    | Micro USB cable                            |
| Dimension     | 44 x 44 x 35 (mm) (W/D/H)                  |
| Net weight    | 30q                                        |

#### Packing Details:











QuikVue® adaptor

storage pouch

Micro USB cable

user guide