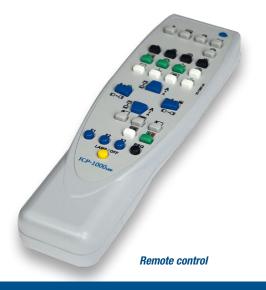

#### **QUALITY IN DETAIL**

The Tomey LED Chart Projector **TCP-1000** is designed for durability and efficient operation. Thanks to the cold LED light source the lamp is maintenance-free due to its up to 500.000 hours lifetime. The intuitive remote control allows you to program three customised display sequences. The **TCP-1000** will be delivered including remote control, projection screen and base for immediate use. You can also easily mount the system on your refraction unit or onto the wall.