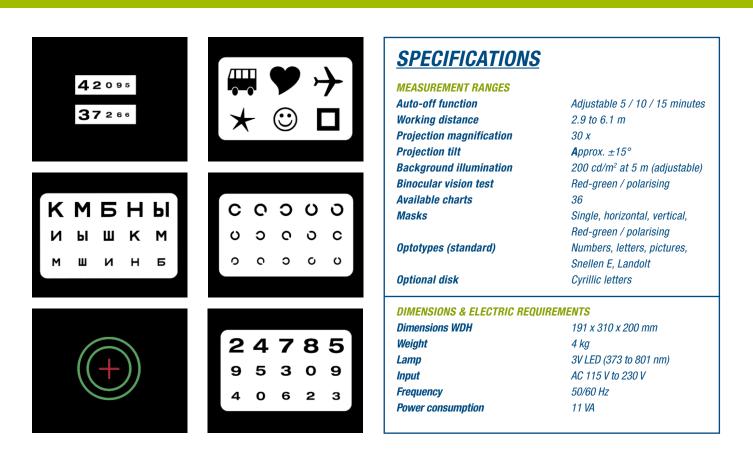

#### **QUALITY IN DETAIL**

The Tomey LED Chart Projector **TCP-1000** is designed for durability and efficient operation. Thanks to the cold LED light source the lamp is maintenance-free due to its up to 500.000 hours lifetime. The intuitive remote control allows you to program three customised display sequences. The **TCP-1000** will be delivered including remote control, projection screen and base for immediate use. You can also easily mount the system on your refraction unit or onto the wall.