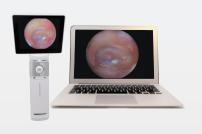

#### UVC Mode

horus SCOPE<sub>®</sub> Otoscope supports UVC mode in dual screens with an external USB cable to connet the PC and laptop.

### Video Mode

Video function enables the interaction well between the patients and the doctors.