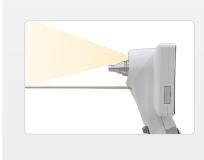

### Bright LED

For throat inspection, turn on the bright LED light for brilliant tissue visibility.

Emergency

Ward round

Clinics

Telemedicine

Education

Veterinary