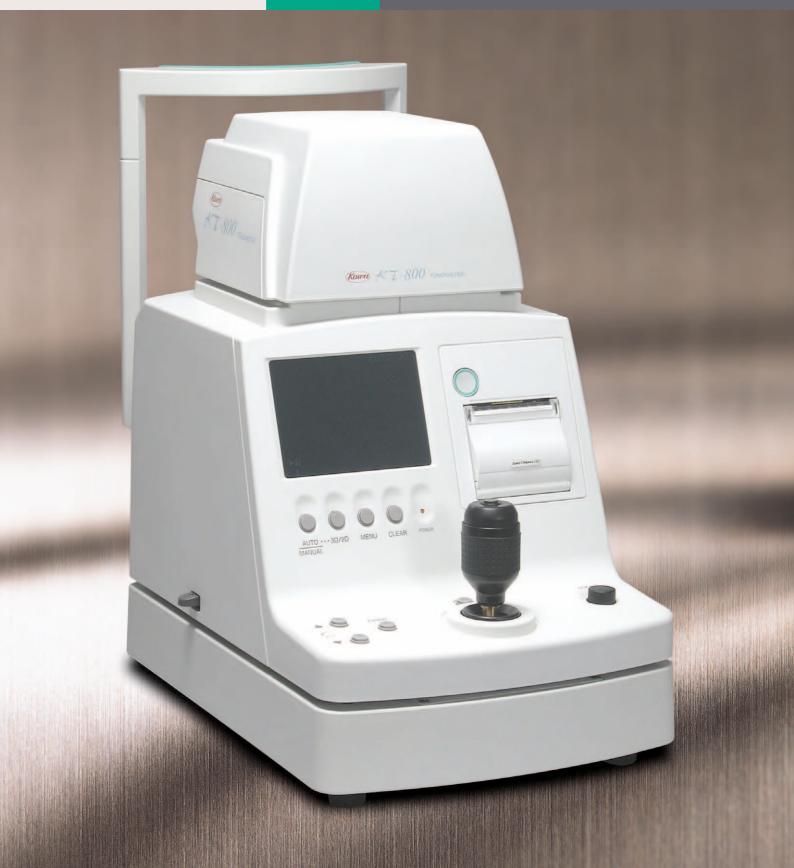

**Non-Contact Tonometer** 

Kowa

KT-800

# Simple operation with 3D auto alignment