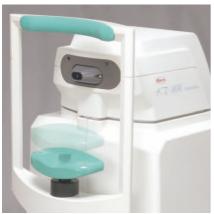

#### **Electrically operated chin rest**

Hight of the chin rest can be adjusted with the buttons at hand.