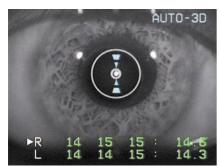

# 3D auto alignment function

Up and down, right and left, and forward and backward positioning can be automatically performed only by placing the luminescent spot inside the circle.