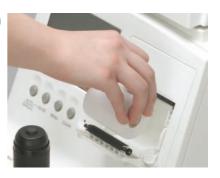

ignment







# **Special Features**

# 3D auto alignment function

Up and down, right and left, and forward and backward positioning can be automatically performed only by placing the luminescent spot inside the circle.

#### Soft airflow

Improved softness of the air flow. Measurement can be done with the soft air feeling even from the first measurement.

## No measurement range switching necessary

Smooth and easy measurement is possible without the range switching operation (30/60mmHg) as before.

### Insufficient eye opening sensor function

Measurement is nor processed if the eye is not opened sufficiently.

#### Easy paper replacement

Pursued usability and speedy printing.

#### **Electrically operated chin rest**

Hight of the chin rest can be adjusted with the buttons at hand.



### **Specifications**

| Range of measurement        | 0 - 60mmHg. (no range switching)                      |
|-----------------------------|-------------------------------------------------------|
| Unit of measurement         | 1 mmHg                                                |
| Distance of measurement     | 11mm                                                  |
| Monitor                     | 5.6 inch color TFT                                    |
| Printer                     | 58mm width, thermal line printer                      |
| Frame moving range          | Back and forth 40mm, left/right 86mm                  |
| Head moving range           | Up/down 28mm                                          |
| Auto alignment moving range | Up/down ± 3mm, left/right ± 3mm, back