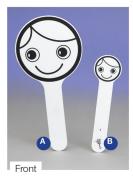

## Click here to view the pdf catalogue

The small 2" (5 cm) diameter "smiling face" fixation paddle was developed based on studies by Robert Fanz. Features include grating on reverse side for preferential looking, small pictures of a bunny and a giraffe on end of stick for fixation, and marks for measuring pupil size and corneal diameter measurement on the handle.

The medium 5" (13 cm) diameter fixation paddle is for assessing children with severe disabilities to determine the distance at which children respond to a high-contrast face figure.

1 / 1