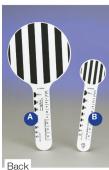

## Click here to view the pdf catalogue

The small 2" (5 cm) diameter "smiling face" fixation paddle was developed based on studies by Robert Fanz. Features include grating on reverse side for preferential looking, small pictures of a bunny and a giraffe on end of stick for fixation, and marks for measuring pupil size and corneal diameter measurement on the handle.