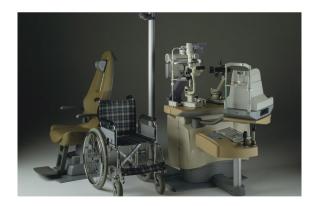

## Description

Refraction unit with automatic sliding table for 2 instruments - electric up/down movement of the instruments table and rotation system for patient chair - console with digital control panel with 1 drawer and trial lens tray.

Possibility of adding a second table for 3rd instrument with manual or automatic movement.

Column with adjustable LED lamp and projector support. Patient chair with electric up/down movement.

## **TECHNICAL DATA**

- Power supply 230Vac 50Hz (230Vac 60Hz 110Vac 60Hz)
- Power consumption 700W
- Auxiliary outputs 230Vac 50Hz 200W (230Vac 60Hz 110Vac 60Hz)
- Working table voltage 3-12Vac 230Vac 50Hz 200W (230Vac 60Hz 110Vac 60Hz)