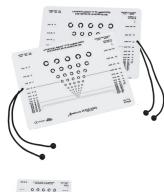

## Click here to view the pdf catalogue

8 Position Landolt C near vision card with C openings at up, down, left, right and each 45° angle. Near vision card with proportionally spaced (logMAR) lines; line sizes range from 20/400 to 20/10 (6/120 to 6/3) equivalent. Attached 16-inch (40 cm) measuring cord ensures proper screening distance. 8 Position Landolt C printed on both sides in scrambled order for repetitive testing. 7" x 9" (17.8 cm x 22.9 cm).