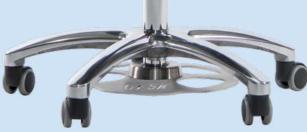

## **ADVANTAGES**

- High-grade, comfortable and easy-care upholstery fabric to meet even the most stringent hygiene requirements
- Sterile, comfortable height adjustment via foot-triggered gas pressure spring
- Excellent movement characteristics thanks to double casters and 5-arm, chrome-plated aluminum chassis
- Reduces typical work-related health problems: muscular tension in the neck and lumbar areas
- Our unique dynamic seating system supports correct sitting postures while protecting your back

## **SPECIFICATIONS**

Chassis Max. Load 110 kg - Five legged chassis ø 600 mm

- Wheels ø 50 mm Seat/backrest Lifting Column

- Height adjustment 54-73 cm Upholstery

- For body height of 1.75 m-1.95 m

-6°/+3° - Seat/Back adjusting Stamskin Top Standard color black