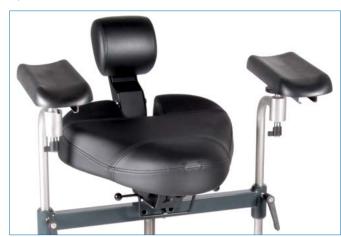

Optional: assistTrend with armrests.

Comfortable height adjustment via foot triggering.

Weight