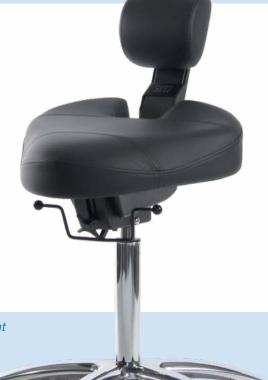

## **assistTrend**

The perfect assistan's stool.

**OPHTHALMIC SURGERY** 

**AESTHETIC** SURGERY

DENTAL **SURGERY** 

**FNT** SURGERY

MICRO SURGERY

ORAL & MAXILLOFACIAL

## **ADVANTAGES**

- High-grade, comfortable and easy-care upholstery fabric to meet even the most stringent hygiene requirements
- Sterile, comfortable height adjustment via foot-triggered gas pressure spring
- Excellent movement characteristics thanks to double casters and 5-arm, chrome-plated aluminum chassis
- Reduces typical work-related health problems: muscular tension in the neck and lumbar areas
- Our unique dynamic seating system supports correct sitting postures while protecting your back

Optional: assistTrend with armrests.

Comfortable height adjustment via foot triggering.

Weight