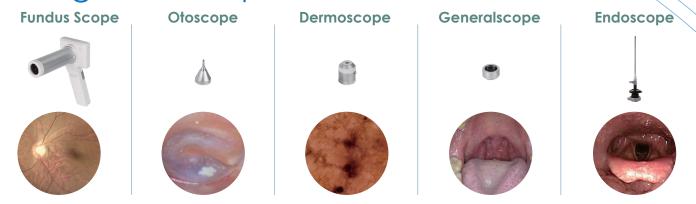

## Through The Scope

## Specification

| Item               |                                             |                   | DSC 300P                                 |
|--------------------|---------------------------------------------|-------------------|------------------------------------------|
| Sensor             |                                             |                   | 5 Megapixels (2592*1944)                 |
| Focus type         |                                             |                   | Focus wheel                              |
| LCD monitor        |                                             |                   | 3.5" capacitive touch panel; multi touch |
| Microphone         |                                             |                   | 0                                        |
| Speaker            |                                             |                   | 0                                        |
| File storage       |                                             |                   | Micro SD card (2 ~ 32G)                  |
| Interface          | Wi - Fi                                     |                   | Embedded                                 |
|                    | Bluetooth                                   |                   | Embedded                                 |
|                    | Micro HDMI (1920 x 1080)                    |                   | 0                                        |
|                    | Magnetic charger                            |                   | 0                                        |
|                    | Mini USB                                    |                   | 0                                        |
| Function           | Manual focus                                |                   | 0                                        |
|                    | Auto exposure (endoscope adapter only)      |                   | 0                                        |
|                    | Auto white balance (endoscope adapter only) |                   | 0                                        |
| Lens               | Otoscope                                    | DOC 300S          | 0                                        |
|                    |                                             | DOC 100S          | 0                                        |
|                    | Dermatoscope                                | DDC 200           | 0                                        |
|                    |                                             | DDC 100           | 0                                        |
|                    | Generallens                                 | DGC 100           | 0                                        |
|                    | Eye fundus lens                             | DEC 100 / EEC 100 | 0                                        |
|                    | Eye anterior lens                           | DEA 200P          | 0                                        |
|                    |                                             | DEA 100 (ILS 100) | 0                                        |
|                    | Endoscope adapter                           | Adapter 300       | 0                                        |
| Picture resolution |                                             |                   | 2560 x 1920                              |
| Video resolution   |                                             |                   | 2560 x 1920                              |
| UVC resolution     |                                             |                   | 640 x 480                                |