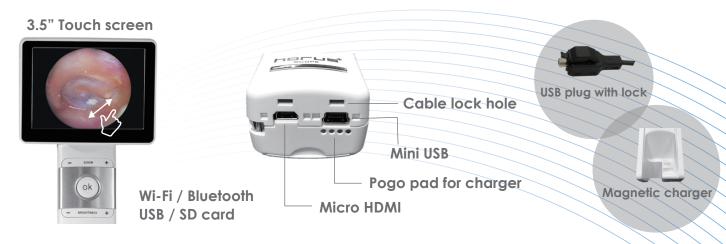

## More Features, More Reliable

- · Better CPU & sensor performance
- 3.5" capacitive touch panel
- Multi-touch (zoom in / out)
- · Wi-Fi / Bluetooth module embedded
- HDMI Full HD live stream
- · USB plug with lock
- · Magnetic pogo touch charger
- · Focus wheel