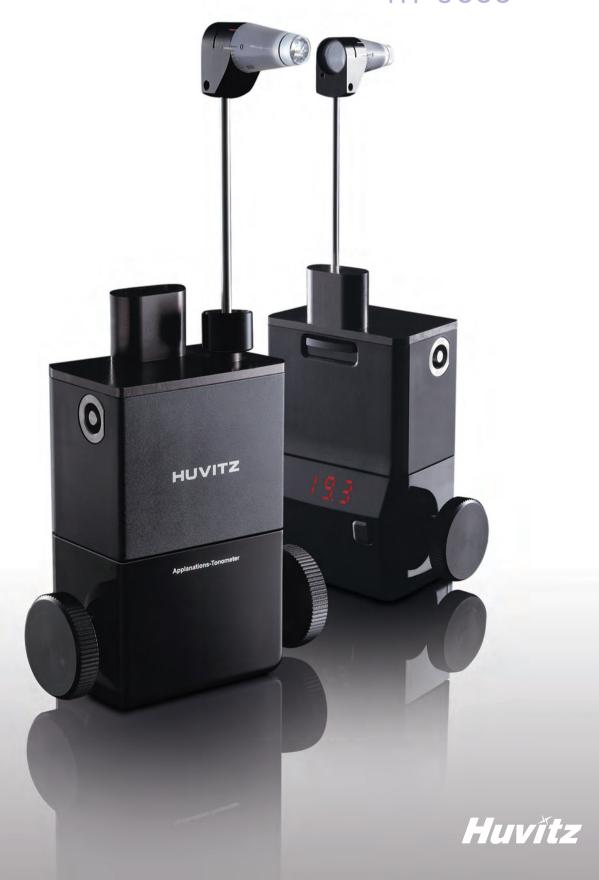

## HUVITZ APPLANATION TONOMETER HT-5000

- The world standard Goldmann applanation tonometer
- The digital display makes it easy to read even in a dark room.
- The wide grip comfortable knob for easier adjustment of measuring prism
- Optimized algorithm realizes the fast process of IOP calculation.
- Instantaneous wake-up time from sleep mode!
- The power supply by the most commonly used AAA batteries guarantees easy installation and maintenance.
- The slanted display matches to the angle of a user's view for more comfortable observation.