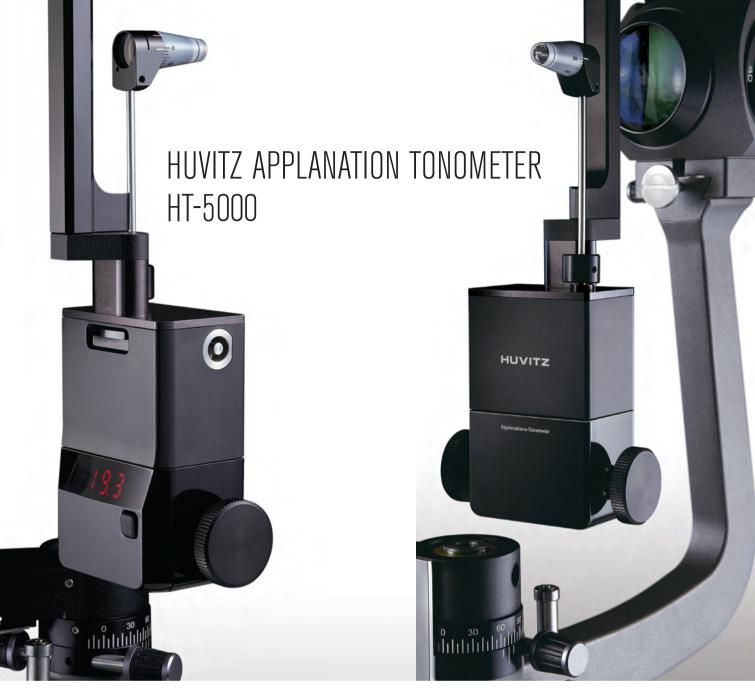

## HUVITZ APPLANATION TONOMETER HT-5000

- The world standard Goldmann applanation tonometer
- The digital display makes it easy to read even in a dark room.
- The wide grip comfortable knob for easier adjustment of measuring prism
- Optimized algorithm realizes the fast process of IOP calculation.
- Instantaneous wake-up time from sleep mode!
- The power supply by the most commonly used AAA batteries guarantees easy installation and maintenance.
- The slanted display matches to the angle of a user's view for more comfortable observation.