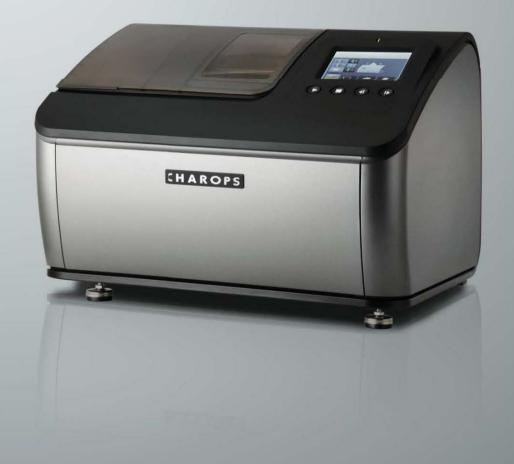

## Intuitive and Graphical Interface

Touch screen provides user-friendly user interface and the graphic icons help the user to easily operate the unit,

[Lens Material Selection]

[Bevel Selection]

[Frame Material Selection]