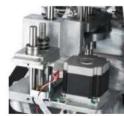

Compared with traditional patterned edgers with manual carriage weight control system, CME9000 allows the user to simply control carriage weight by touching the icon on the screen.

**Motorized Weight Control** 