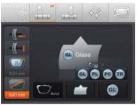

## Intuitive and Graphical Interface

Touch screen provides user-friendly user interface and the graphic icons help the user to easily operate the unit,

[Lens Material Selection]

[Bevel Selection]

[Frame Material Selection]