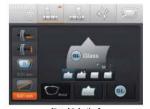

## Intuitive and Graphical Interface

Touch screen provides user-friendly user interface and the graphic icons help the user to easily operate the unit,

[Lens Material Selection]

[Bevel Selection]

[Frame Material Selection]