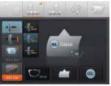

## Intuitive and Graphical Interface

Touch screen provides user-friendly user interface and the graphic icons help the user to easily operate the unit,

[Lens Material Selection]

[Bevel Selection]

[Frame Material Selection]