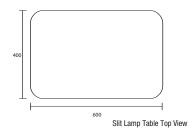

## **SPECIFICATIONS**

Table Top for Slit Lamp HS-5000 (Table Top can be replaced as below to install Huvitz Slit Lamp HS-5000)

| Same as above pictures                          |
|-------------------------------------------------|
| 26kg(including Table Top for Auto Refracmetor)  |
| 29kg(including Table Top for Slit Lamp HS-5000) |
| AC 220-230V, 50/60Hz                            |
| 250 mm                                          |
| 22mm/sec(under 40kg), 11mm/sec(under 60kg)      |
| Max 60kg                                        |
| Up, down movement operation pedal included      |
|                                                 |