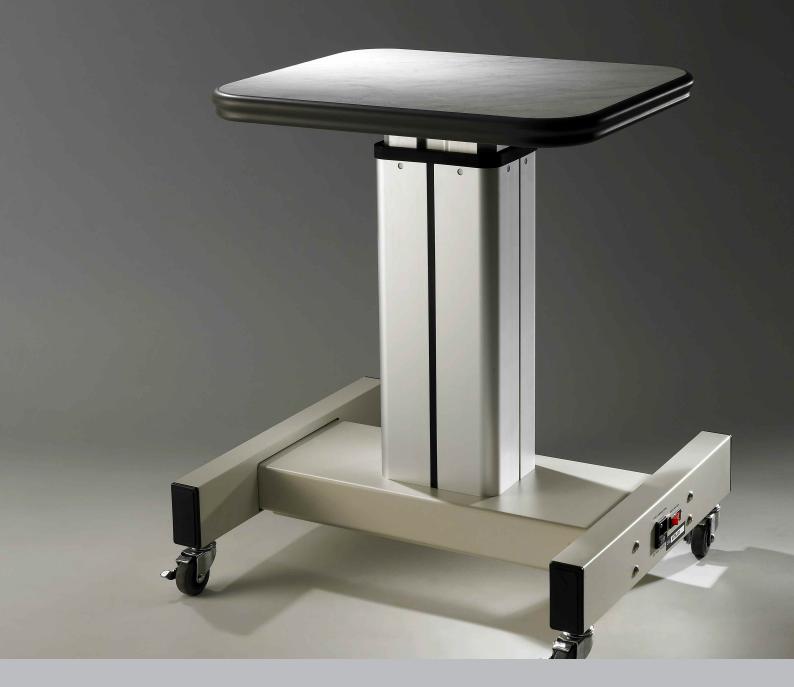

## Huvitz Instrument Table

CIT 4000 Instrument Table

Free load for Huvitz Instruments
You can easily install Huvitz Instruments, Slit Lamp HS-5000 or Auto Refractometer.

Easy up, down movement by simple pedal operation

## INSTRUMENT TABLE - CIT 4000

## **SPECIFICATIONS**

Table Top for Slit Lamp HS-5000 (Table Top can be replaced as below to install Huvitz Slit Lamp HS-5000)

| Same as above pictures                          |
|-------------------------------------------------|
| 26kg(including Table Top for Auto Refracmetor)  |
| 29kg(including Table Top for Slit Lamp HS-5000) |
| AC 220-230V, 50/60Hz                            |
| 250 mm                                          |
| 22mm/sec(under 40kg), 11mm/sec(under 60kg)      |
| Max 60kg                                        |
| Up, down movement operation pedal included      |
|                                                 |