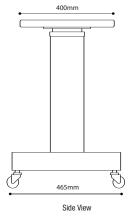

## **SPECIFICATIONS**

Table Top for Slit Lamp HS-5000 (Table Top can be replaced as below to install Huvitz Slit Lamp HS-5000)

| Same as above pictures                          |
|-------------------------------------------------|
| 26kg(including Table Top for Auto Refracmetor)  |
| 29kg(including Table Top for Slit Lamp HS-5000) |
| AC 220-230V, 50/60Hz                            |
| 250 mm                                          |
| 22mm/sec(under 40kg), 11mm/sec(under 60kg)      |
| Max 60kg                                        |
| Up, down movement operation pedal included      |
|                                                 |