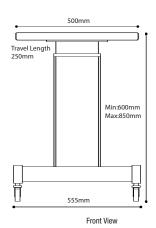

## **SPECIFICATIONS**

Table Top for Slit Lamp HS-5000 (Table Top can be replaced as below to install Huvitz Slit Lamp HS-5000)

| Same as above pictures                          |
|-------------------------------------------------|
| 26kg(including Table Top for Auto Refracmetor)  |
| 29kg(including Table Top for Slit Lamp HS-5000) |
| AC 220-230V, 50/60Hz                            |
| 250 mm                                          |
| 22mm/sec(under 40kg), 11mm/sec(under 60kg)      |
| Max 60kg                                        |
| Up, down movement operation pedal included      |
|                                                 |