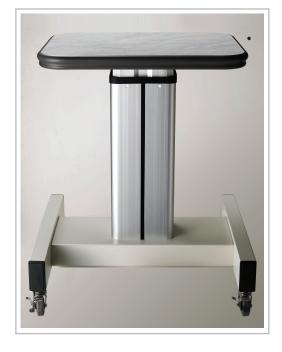

## Huvitz Instrument Table

CIT 4000 Instrument Table

Free load for Huvitz Instruments
You can easily install Huvitz Instruments, Slit Lamp HS-5000 or Auto Refractometer.

Easy up, down movement by simple pedal operation

## **SPECIFICATIONS**

Table Top for Slit Lamp HS-5000 (Table Top can be replaced as below to install Huvitz Slit Lamp HS-5000)

| Same as above pictures                          |
|-------------------------------------------------|
| 26kg(including Table Top for Auto Refracmetor)  |
| 29kg(including Table Top for Slit Lamp HS-5000) |
| AC 220-230V, 50/60Hz                            |
| 250 mm                                          |
| 22mm/sec(under 40kg), 11mm/sec(under 60kg)      |
| Max 60kg                                        |
| Up, down movement operation pedal included      |
|                                                 |